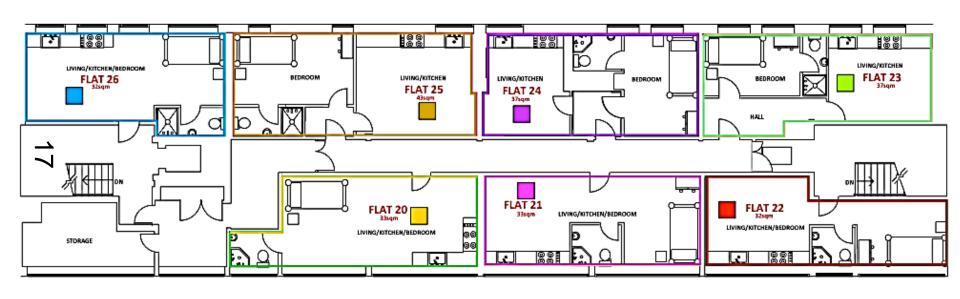

# 87-95 HINCKLEY ROAD, POLICE STATION 20190494

P&DCC 16<sup>th</sup> September 2020

EXISTING GROUND FLOOR PLAN ROOM NUMBER PLAN (1:100)

EXISTING FIRST FLOOR PLAN ROOM NUMBER PLAN 1:100

EXISTING SECOND FLOOR ROOM NUMBER PLAN 1:100

Planning Applications Index Planning & Development Control

20190494

87-95 HINCKLEY ROAD, POLICE STATION

Planning Applications Index Planning & Development Control

| No.     | FLAT TYPE | AREA  |
|---------|-----------|-------|
| FLAT 1  | 1-BED     | 65sqm |
| FLAT 2  | 1-BED     | 50sqm |
| FLAT 3  | 1-BED     | 38sqm |
| FLAT 4  | 1-BED     | 40sqm |
| FLAT 5  | 1-BED     | 50sqm |
| FLAT 6  | STUDIO    | 40sqm |
| FLAT 7  | STUDIO    | 46sqm |
| FLAT 8  | STUDIO    | 28sqm |
| FLAT 9  | STUDIO    | 28sqm |
| FLAT 10 | STUDIO    | 32sqm |
| FLAT 11 | 1-BED     | 40sqm |
| FLAT 12 | STUDIO    | 35sqm |
| FLAT 13 | 1-BED     | 37sqm |
| FLAT 14 | 1-BED     | 37sqm |
| FLAT 15 | 1-BED     | 45sqm |
| FLAT 16 | 1-BED     | 45sqm |
| FLAT 17 | 1-BED     | 45sqm |
| FLAT 18 | 1-BED     | 45sqm |
| FLAT 19 | 1-BED     | 50sqm |
| FLAT 20 | STUDIO    | 33sqm |
| FLAT 21 | STUDIO    | 33sqm |
| FLAT 22 | STUDIO    | 32sqm |
| FLAT 23 | 1-BED     | 37sqm |
| FLAT 24 | 1-BED     | 37sqm |
| FLAT 25 | 1-BED     | 43sqm |
| FLAT 26 | STUDIO    | 32sqm |
| FLAT 27 | 1-BED     | 37sqm |
| FLAT 28 | 1-BED     | 37sqm |
| FLAT 29 | 1-BED     | 43sqm |
| FLAT 30 | STUDIO    | 32sqm |