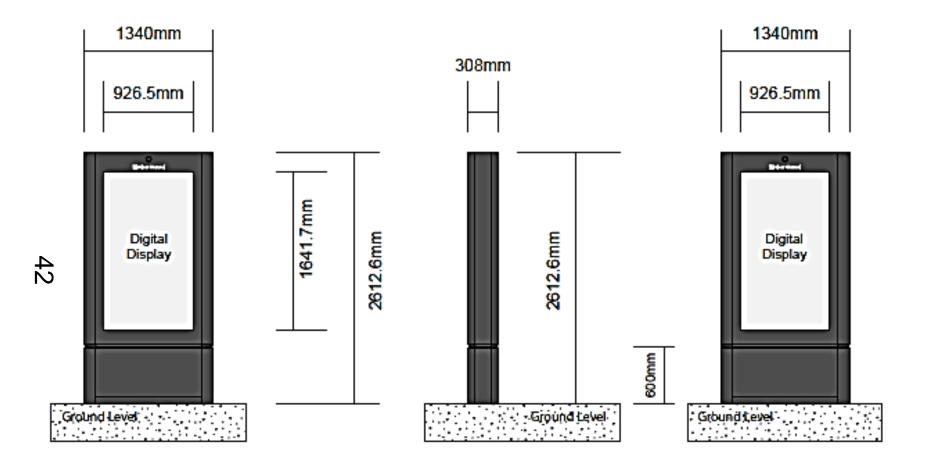

## 62-66 High Street, outside 20201329

P&DCC 16<sup>th</sup> September 2020

**CLICK - 3D VIEW** 

**20201329 62-66 High Street, outside** 