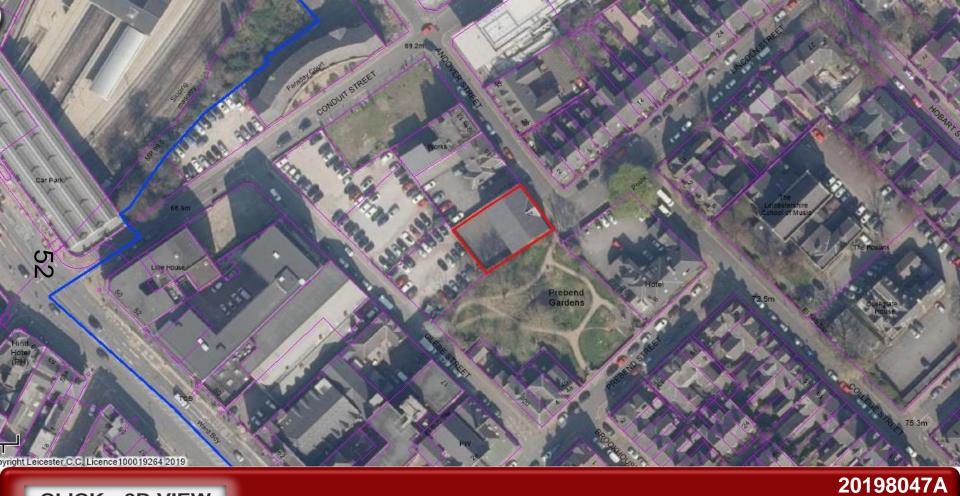

## 21 ANDOVER STREET, PLATFORM APARTMENTS

**20198047A** 

P&DCC 16<sup>th</sup> September 2020

**CLICK - 3D VIEW** 

21 ANDOVER STREET, PLATFORM APARTMENTS