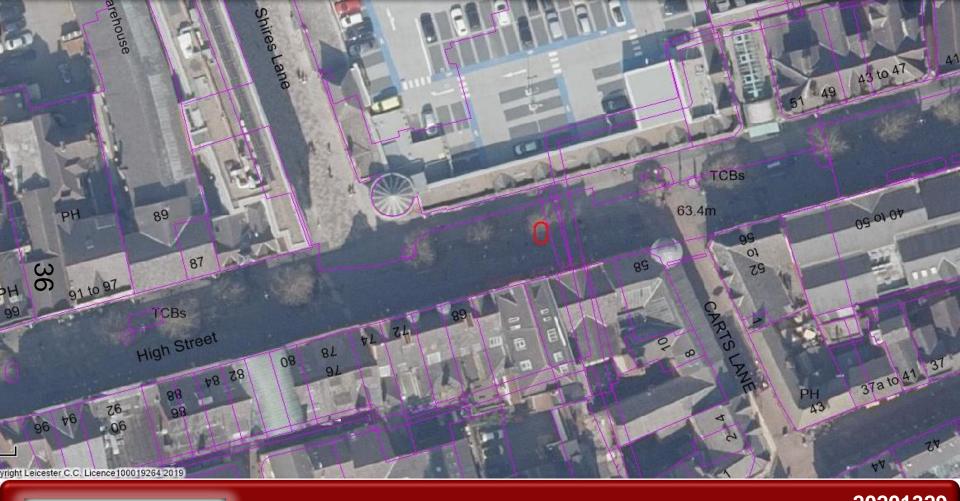

20201329

62-66 High Street, outside

20201461

**122 Canon Street** 

## 62-66 High Street, outside 20201329

P&DCC 16<sup>th</sup> September 2020

**CLICK - 3D VIEW** 

**20201329 62-66 High Street, outside** 