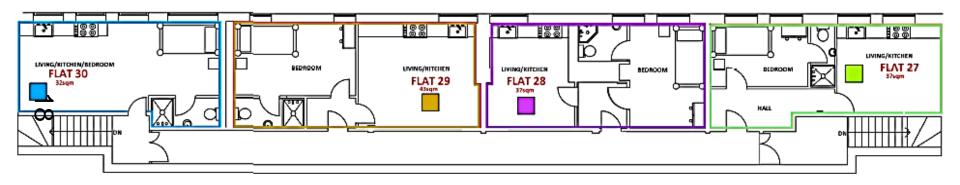

# 87-95 HINCKLEY ROAD, POLICE STATION 20190494

P&DCC 16<sup>th</sup> September 2020

EXISTING GROUND FLOOR PLAN ROOM NUMBER PLAN (1:100)

EXISTING FIRST FLOOR PLAN ROOM NUMBER PLAN 1:100

EXISTING SECOND FLOOR ROOM NUMBER PLAN 1:100

Planning Applications Index Planning & Development Control

20190494

87-95 HINCKLEY ROAD, POLICE STATION

Planning Applications Index Planning & Development Control

| No.     | FLAT TYPE | AREA  |
|---------|-----------|-------|
| FLAT 1  | 1-BED     | 65sqm |
| FLAT 2  | 1-BED     | 50sqm |
| FLAT 3  | 1-BED     | 38sqm |
| FLAT 4  | 1-BED     | 40sqm |
| FLAT 5  | 1-BED     | 50sqm |
| FLAT 6  | STUDIO    | 40sqm |
| FLAT 7  | STUDIO    | 46sqm |
| FLAT 8  | STUDIO    | 28sqm |
| FLAT 9  | STUDIO    | 28sqm |
| FLAT 10 | STUDIO    | 32sqm |
| FLAT 11 | 1-BED     | 40sqm |
| FLAT 12 | STUDIO    | 35sqm |
| FLAT 13 | 1-BED     | 37sqm |
| FLAT 14 | 1-BED     | 37sqm |
| FLAT 15 | 1-BED     | 45sqm |
| FLAT 16 | 1-BED     | 45sqm |
| FLAT 17 | 1-BED     | 45sqm |
| FLAT 18 | 1-BED     | 45sqm |
| FLAT 19 | 1-BED     | 50sqm |
| FLAT 20 | STUDIO    | 33sqm |
| FLAT 21 | STUDIO    | 33sqm |
| FLAT 22 | STUDIO    | 32sqm |
| FLAT 23 | 1-BED     | 37sqm |
| FLAT 24 | 1-BED     | 37sqm |
| FLAT 25 | 1-BED     | 43sqm |
| FLAT 26 | STUDIO    | 32sqm |
| FLAT 27 | 1-BED     | 37sqm |
| FLAT 28 | 1-BED     | 37sqm |
| FLAT 29 | 1-BED     | 43sqm |
| FLAT 30 | STUDIO    | 32sqm |