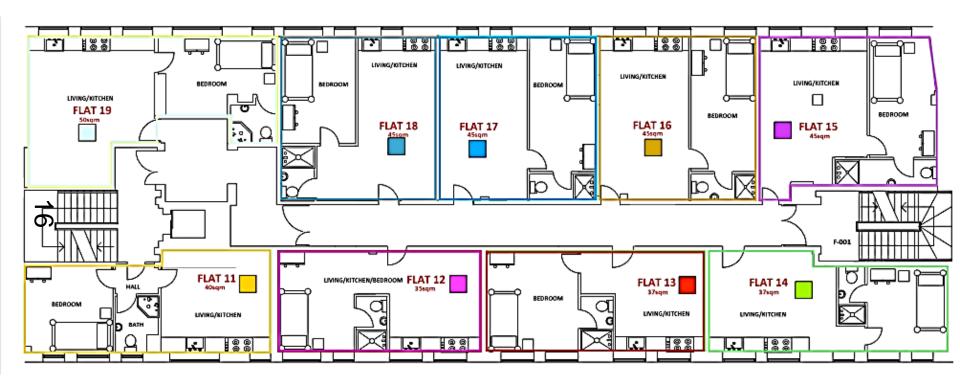

# 87-95 HINCKLEY ROAD, POLICE STATION 20190494

P&DCC 16<sup>th</sup> September 2020

EXISTING GROUND FLOOR PLAN ROOM NUMBER PLAN (1:100)

EXISTING FIRST FLOOR PLAN ROOM NUMBER PLAN 1:100

EXISTING SECOND FLOOR ROOM NUMBER PLAN 1:100

Planning Applications Index Planning & Development Control

20190494

87-95 HINCKLEY ROAD, POLICE STATION

Planning Applications Index Planning & Development Control

| No.     | FLAT TYPE | AREA  |
|---------|-----------|-------|
| FLAT 1  | 1-BED     | 65sqm |
| FLAT 2  | 1-BED     | 50sqm |
| FLAT 3  | 1-BED     | 38sqm |
| FLAT 4  | 1-BED     | 40sqm |
| FLAT 5  | 1-BED     | 50sqm |
| FLAT 6  | STUDIO    | 40sqm |
| FLAT 7  | STUDIO    | 46sqm |
| FLAT 8  | STUDIO    | 28sqm |
| FLAT 9  | STUDIO    | 28sqm |
| FLAT 10 | STUDIO    | 32sqm |
| FLAT 11 | 1-BED     | 40sqm |
| FLAT 12 | STUDIO    | 35sqm |
| FLAT 13 | 1-BED     | 37sqm |
| FLAT 14 | 1-BED     | 37sqm |
| FLAT 15 | 1-BED     | 45sqm |
| FLAT 16 | 1-BED     | 45sqm |
| FLAT 17 | 1-BED     | 45sqm |
| FLAT 18 | 1-BED     | 45sqm |
| FLAT 19 | 1-BED     | 50sqm |
| FLAT 20 | STUDIO    | 33sqm |
| FLAT 21 | STUDIO    | 33sqm |
| FLAT 22 | STUDIO    | 32sqm |
| FLAT 23 | 1-BED     | 37sqm |
| FLAT 24 | 1-BED     | 37sqm |
| FLAT 25 | 1-BED     | 43sqm |
| FLAT 26 | STUDIO    | 32sqm |
| FLAT 27 | 1-BED     | 37sqm |
| FLAT 28 | 1-BED     | 37sqm |
| FLAT 29 | 1-BED     | 43sqm |
| FLAT 30 | STUDIO    | 32sqm |