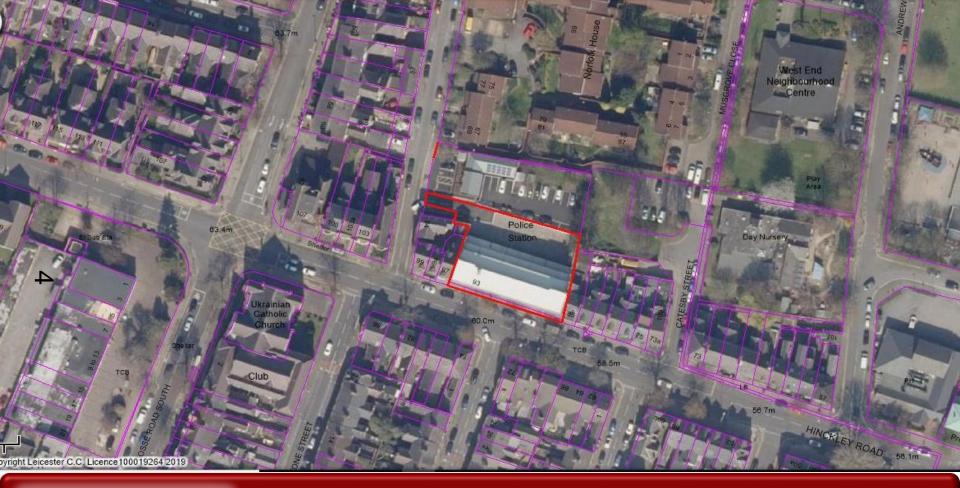

### **Planning Applications Index**

Planning & Development Control Committee 16th September 2020

20190494

87-95 Hinckley Road, Police Station

20198047A

**Address** 

N <u>20200178</u>

19 De Montfort Street

# 87-95 HINCKLEY ROAD, POLICE STATION 20190494

P&DCC 16<sup>th</sup> September 2020

EXISTING GROUND FLOOR PLAN ROOM NUMBER PLAN (1:100)

EXISTING FIRST FLOOR PLAN ROOM NUMBER PLAN 1:100

EXISTING SECOND FLOOR ROOM NUMBER PLAN 1:100