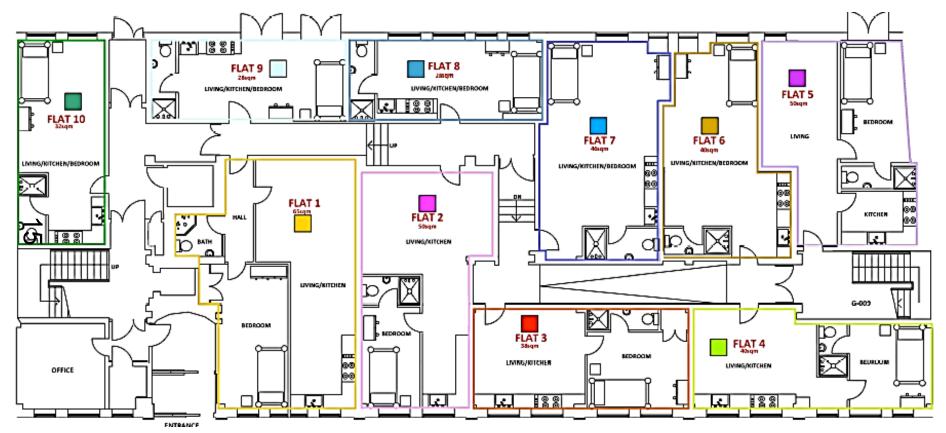

# 87-95 HINCKLEY ROAD, POLICE STATION 20190494

P&DCC 16<sup>th</sup> September 2020

EXISTING GROUND FLOOR PLAN ROOM NUMBER PLAN (1:100)

EXISTING FIRST FLOOR PLAN ROOM NUMBER PLAN 1:100

EXISTING SECOND FLOOR ROOM NUMBER PLAN 1:100

Planning Applications Index Planning & Development Control

20190494

87-95 HINCKLEY ROAD, POLICE STATION

Planning Applications Index Planning & Development Control

| No.     | FLAT TYPE | AREA  |
|---------|-----------|-------|
| FLAT 1  | 1-BED     | 65sqm |
| FLAT 2  | 1-BED     | 50sqm |
| FLAT 3  | 1-BED     | 38sqm |
| FLAT 4  | 1-BED     | 40sqm |
| FLAT 5  | 1-BED     | 50sqm |
| FLAT 6  | STUDIO    | 40sqm |
| FLAT 7  | STUDIO    | 46sqm |
| FLAT 8  | STUDIO    | 28sqm |
| FLAT 9  | STUDIO    | 28sqm |
| FLAT 10 | STUDIO    | 32sqm |
| FLAT 11 | 1-BED     | 40sqm |
| FLAT 12 | STUDIO    | 35sqm |
| FLAT 13 | 1-BED     | 37sqm |
| FLAT 14 | 1-BED     | 37sqm |
| FLAT 15 | 1-BED     | 45sqm |
| FLAT 16 | 1-BED     | 45sqm |
| FLAT 17 | 1-BED     | 45sqm |
| FLAT 18 | 1-BED     | 45sqm |
| FLAT 19 | 1-BED     | 50sqm |
| FLAT 20 | STUDIO    | 33sqm |
| FLAT 21 | STUDIO    | 33sqm |
| FLAT 22 | STUDIO    | 32sqm |
| FLAT 23 | 1-BED     | 37sqm |
| FLAT 24 | 1-BED     | 37sqm |
| FLAT 25 | 1-BED     | 43sqm |
| FLAT 26 | STUDIO    | 32sqm |
| FLAT 27 | 1-BED     | 37sqm |
| FLAT 28 | 1-BED     | 37sqm |
| FLAT 29 | 1-BED     | 43sqm |
| FLAT 30 | STUDIO    | 32sqm |