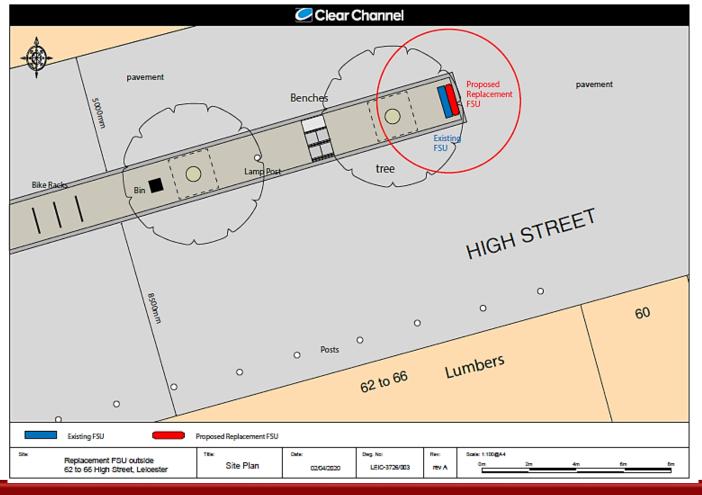

## 62-66 High Street, outside 20201329

P&DCC 16<sup>th</sup> September 2020

**CLICK - 3D VIEW** 

**20201329 62-66 High Street, outside** 