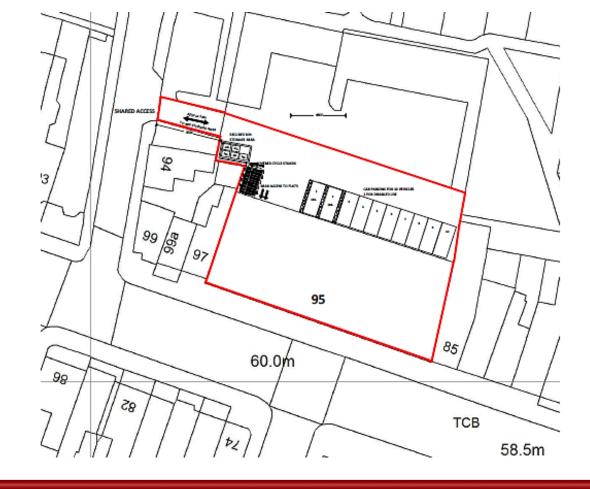

# 87-95 HINCKLEY ROAD, POLICE STATION 20190494

P&DCC 16<sup>th</sup> September 2020

EXISTING GROUND FLOOR PLAN ROOM NUMBER PLAN (1:100)

EXISTING FIRST FLOOR PLAN ROOM NUMBER PLAN 1:100

EXISTING SECOND FLOOR ROOM NUMBER PLAN 1:100