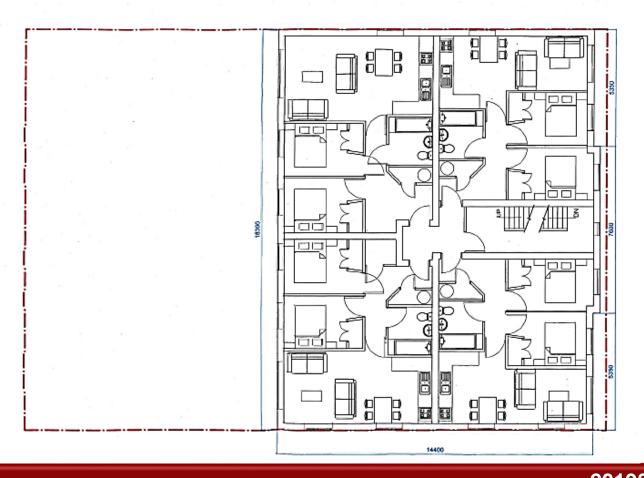

Planning Applications Index Planning & Development Control

20190494

87-95 HINCKLEY ROAD, POLICE STATION

Planning Applications Index Planning & Development Control

| No.     | FLAT TYPE | AREA  |
|---------|-----------|-------|
| FLAT 1  | 1-BED     | 65sqm |
| FLAT 2  | 1-BED     | 50sqm |
| FLAT 3  | 1-BED     | 38sqm |
| FLAT 4  | 1-BED     | 40sqm |
| FLAT 5  | 1-BED     | 50sqm |
| FLAT 6  | STUDIO    | 40sqm |
| FLAT 7  | STUDIO    | 46sqm |
| FLAT 8  | STUDIO    | 28sqm |
| FLAT 9  | STUDIO    | 28sqm |
| FLAT 10 | STUDIO    | 32sqm |
| FLAT 11 | 1-BED     | 40sqm |
| FLAT 12 | STUDIO    | 35sqm |
| FLAT 13 | 1-BED     | 37sqm |
| FLAT 14 | 1-BED     | 37sqm |
| FLAT 15 | 1-BED     | 45sqm |
| FLAT 16 | 1-BED     | 45sqm |
| FLAT 17 | 1-BED     | 45sqm |
| FLAT 18 | 1-BED     | 45sqm |
| FLAT 19 | 1-BED     | 50sqm |
| FLAT 20 | STUDIO    | 33sqm |
| FLAT 21 | STUDIO    | 33sqm |
| FLAT 22 | STUDIO    | 32sqm |
| FLAT 23 | 1-BED     | 37sqm |
| FLAT 24 | 1-BED     | 37sqm |
| FLAT 25 | 1-BED     | 43sqm |
| FLAT 26 | STUDIO    | 32sqm |
| FLAT 27 | 1-BED     | 37sqm |
| FLAT 28 | 1-BED     | 37sqm |
| FLAT 29 | 1-BED     | 43sqm |
| FLAT 30 | STUDIO    | 32sqm |