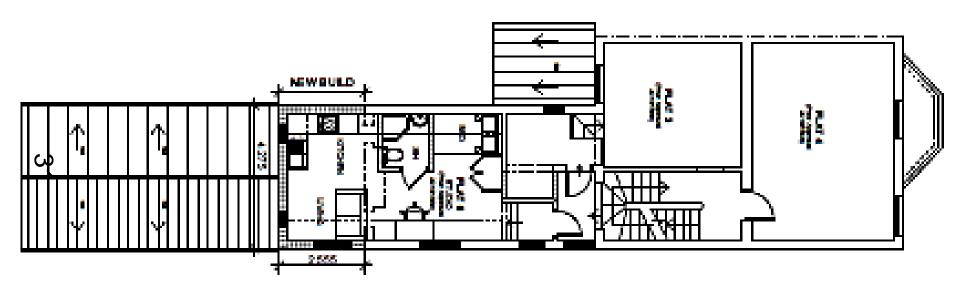

# 87-95 HINCKLEY ROAD, POLICE STATION 20190494

P&DCC 16<sup>th</sup> September 2020

EXISTING GROUND FLOOR PLAN ROOM NUMBER PLAN (1:100)

EXISTING FIRST FLOOR PLAN ROOM NUMBER PLAN 1:100

EXISTING SECOND FLOOR ROOM NUMBER PLAN 1:100

Planning Applications Index Planning & Development Control

20190494

87-95 HINCKLEY ROAD, POLICE STATION

Planning Applications Index Planning & Development Control

| No.     | FLAT TYPE | AREA  |
|---------|-----------|-------|
| FLAT 1  | 1-BED     | 65sqm |
| FLAT 2  | 1-BED     | 50sqm |
| FLAT 3  | 1-BED     | 38sqm |
| FLAT 4  | 1-BED     | 40sqm |
| FLAT 5  | 1-BED     | 50sqm |
| FLAT 6  | STUDIO    | 40sqm |
| FLAT 7  | STUDIO    | 46sqm |
| FLAT 8  | STUDIO    | 28sqm |
| FLAT 9  | STUDIO    | 28sqm |
| FLAT 10 | STUDIO    | 32sqm |
| FLAT 11 | 1-BED     | 40sqm |
| FLAT 12 | STUDIO    | 35sqm |
| FLAT 13 | 1-BED     | 37sqm |
| FLAT 14 | 1-BED     | 37sqm |
| FLAT 15 | 1-BED     | 45sqm |
| FLAT 16 | 1-BED     | 45sqm |
| FLAT 17 | 1-BED     | 45sqm |
| FLAT 18 | 1-BED     | 45sqm |
| FLAT 19 | 1-BED     | 50sqm |
| FLAT 20 | STUDIO    | 33sqm |
| FLAT 21 | STUDIO    | 33sqm |
| FLAT 22 | STUDIO    | 32sqm |
| FLAT 23 | 1-BED     | 37sqm |
| FLAT 24 | 1-BED     | 37sqm |
| FLAT 25 | 1-BED     | 43sqm |
| FLAT 26 | STUDIO    | 32sqm |
| FLAT 27 | 1-BED     | 37sqm |
| FLAT 28 | 1-BED     | 37sqm |
| FLAT 29 | 1-BED     | 43sqm |
| FLAT 30 | STUDIO    | 32sqm |