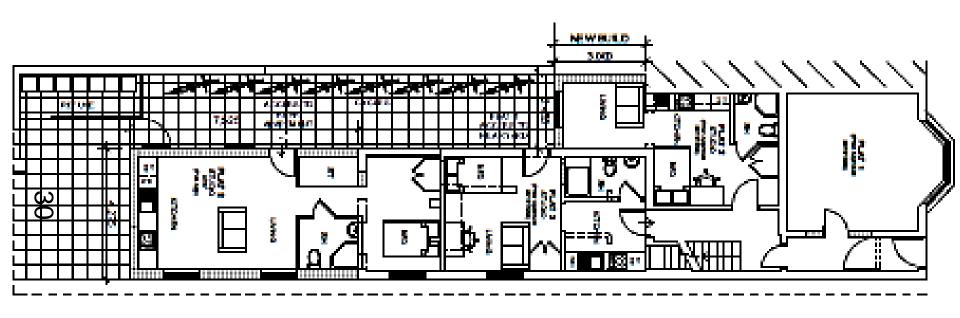

# 87-95 HINCKLEY ROAD, POLICE STATION 20190494

P&DCC 16<sup>th</sup> September 2020

EXISTING GROUND FLOOR PLAN ROOM NUMBER PLAN (1:100)

EXISTING FIRST FLOOR PLAN ROOM NUMBER PLAN 1:100

EXISTING SECOND FLOOR ROOM NUMBER PLAN 1:100

Planning Applications Index Planning & Development Control

20190494

87-95 HINCKLEY ROAD, POLICE STATION

Planning Applications Index Planning & Development Control

| No.     | FLAT TYPE | AREA  |
|---------|-----------|-------|
| FLAT 1  | 1-BED     | 65sqm |
| FLAT 2  | 1-BED     | 50sqm |
| FLAT 3  | 1-BED     | 38sqm |
| FLAT 4  | 1-BED     | 40sqm |
| FLAT 5  | 1-BED     | 50sqm |
| FLAT 6  | STUDIO    | 40sqm |
| FLAT 7  | STUDIO    | 46sqm |
| FLAT 8  | STUDIO    | 28sqm |
| FLAT 9  | STUDIO    | 28sqm |
| FLAT 10 | STUDIO    | 32sqm |
| FLAT 11 | 1-BED     | 40sqm |
| FLAT 12 | STUDIO    | 35sqm |
| FLAT 13 | 1-BED     | 37sqm |
| FLAT 14 | 1-BED     | 37sqm |
| FLAT 15 | 1-BED     | 45sqm |
| FLAT 16 | 1-BED     | 45sqm |
| FLAT 17 | 1-BED     | 45sqm |
| FLAT 18 | 1-BED     | 45sqm |
| FLAT 19 | 1-BED     | 50sqm |
| FLAT 20 | STUDIO    | 33sqm |
| FLAT 21 | STUDIO    | 33sqm |
| FLAT 22 | STUDIO    | 32sqm |
| FLAT 23 | 1-BED     | 37sqm |
| FLAT 24 | 1-BED     | 37sqm |
| FLAT 25 | 1-BED     | 43sqm |
| FLAT 26 | STUDIO    | 32sqm |
| FLAT 27 | 1-BED     | 37sqm |
| FLAT 28 | 1-BED     | 37sqm |
| FLAT 29 | 1-BED     | 43sqm |
| FLAT 30 | STUDIO    | 32sqm |