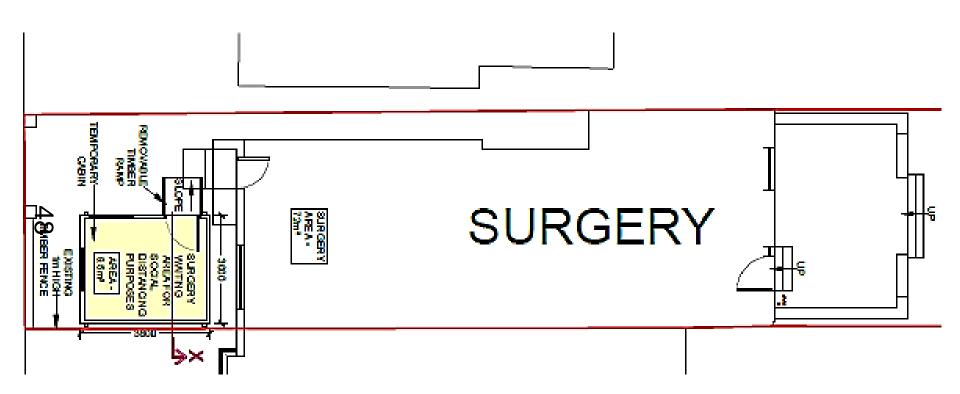

# 87-95 HINCKLEY ROAD, POLICE STATION 20190494

P&DCC 16<sup>th</sup> September 2020

EXISTING GROUND FLOOR PLAN ROOM NUMBER PLAN (1:100)

EXISTING FIRST FLOOR PLAN ROOM NUMBER PLAN 1:100

EXISTING SECOND FLOOR ROOM NUMBER PLAN 1:100